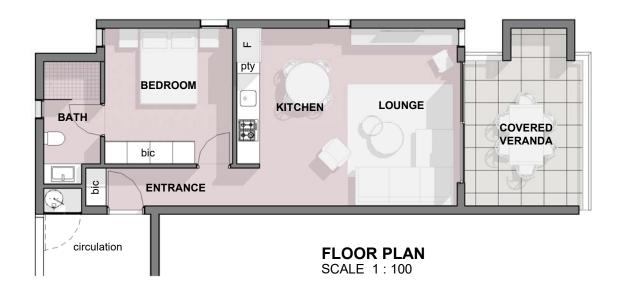

# **Annexure E**

| 1 BED APARTMENT AREAS |                        |                      |
|-----------------------|------------------------|----------------------|
| LEVEL                 | NAME                   | AREA                 |
|                       |                        |                      |
| <b>GROUND FLOOR</b>   | <b>COVERED VERANDA</b> | 16.37 m²             |
| <b>GROUND FLOOR</b>   | GROUND FLOOR           | 53.55 m <sup>2</sup> |
|                       |                        | 69.92 m <sup>2</sup> |
| SEMI-BASEMENT         | STORE ROOM             | 3.97 m <sup>2</sup>  |
|                       |                        | 3.97 m <sup>2</sup>  |
| TOTAL                 |                        | 73.89 m²             |

## **UNIT FEATURES:**

#### KITCHEN:

- Built in Kitchen (excl. fridge)
- Single sink Gas hob & oven
- Pantry cupboard

#### BEDROOM:

- Built in cupboard

## BATHROOM:

- WC
- Frameless glass shower
- Vanity

# GENERAL:

- Storage/Linen cupboard
- Ironmongery
- Sanitaryware

1 BEDROOM APARTMENT

1:100

JOB NO: DRAWN BY:

IMR DATE: 2018/05/10 11:28:46 WEBSITE: www.bloc.archi studio@bloc.archi EMAIL: TEL: +27(0)31 566 3320