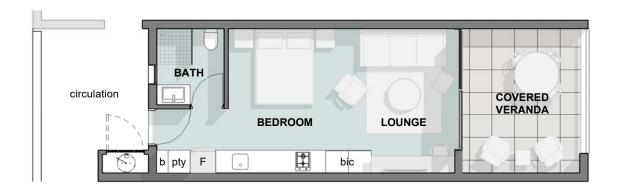

# 5bbYl i fY'9

**FLOOR PLAN** SCALE 1:100

#### 1 BED STUDIO APARTMENT AREAS **LEVEL** NAME **AREA GROUND FLOOR COVERED VERANDA** 13.04 m<sup>2</sup> **GROUND FLOOR GROUND FLOOR** 32.81 m<sup>2</sup> 45.85 m<sup>2</sup> **SEMI BASEMENT** STORE ROOM 3.97 m<sup>2</sup>

3.97 m<sup>2</sup>

49.82 m<sup>2</sup>

1 BEDROOM STUDIO APARTMENT

## **UNIT FEATURES:**

#### OPEN PLAN AREA:

- Built in Kitchen (excl. fridge)
- Gas hob & oven
- Single sink
- Pantry cupboard
- Broom cupboard
- Built in cupboard (clothing)

## BATHROOM:

- WC
- Frameless glass shower
- Vanity

## GENERAL:

- Ironmongery
- Sanitaryware

JOB NO: DRAWN BY:

IMR DATE: WEBSITE: EMAIL:

2018/05/10 11:33:22 www.bloc.archi studio@bloc.archi TEL: +27(0)31 566 3320

1:100

**TOTAL**