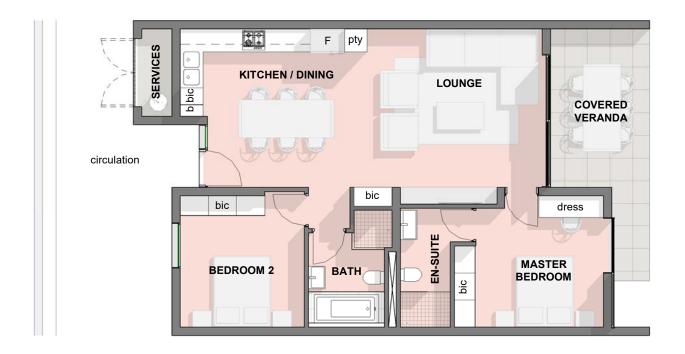

## **2 BED APARTMENT AREAS**

 LEVEL
 NAME
 AREA

 GROUND FLOOR
 COVERED VERANDA
 13.03 m²

 GROUND FLOOR
 GARAGE
 23.29 m²

 GROUND FLOOR
 83.39 m²

 119.71 m²
 119.71 m²

 TOTAL
 119.71 m²

FLOOR PLAN SCALE 1:100

### **UNIT FEATURES:**

## KITCHEN:

- Built in Kitchen (excl. fridge)
- Double sink
- Gas hob & oven
- Pantry cupboard
- Broom cupboard

#### MASTER BEDROOM:

- Built in cupboard
- Dressing table

#### **EN-SUITE BATHROOM**

- WC
- Frameless glass shower
- Vanity

## BEDROOM 2:

- Built in cupboard

## BATHROOM 2:

- WC
- Frameless glass shower
- Built in bath
- Vanity

## GENERAL:

- Storage/Linen cupboard
- Ironmongery
- Sanitaryware

2 BEDROOM APARTMENT (MAHOGANY)

bløc.

JOB NO: DRAWN BY:

 RAWN BY:
 IMR

 DATE:
 2018/05/10 11:45:15

 WEBSITE:
 www.bloc.archi