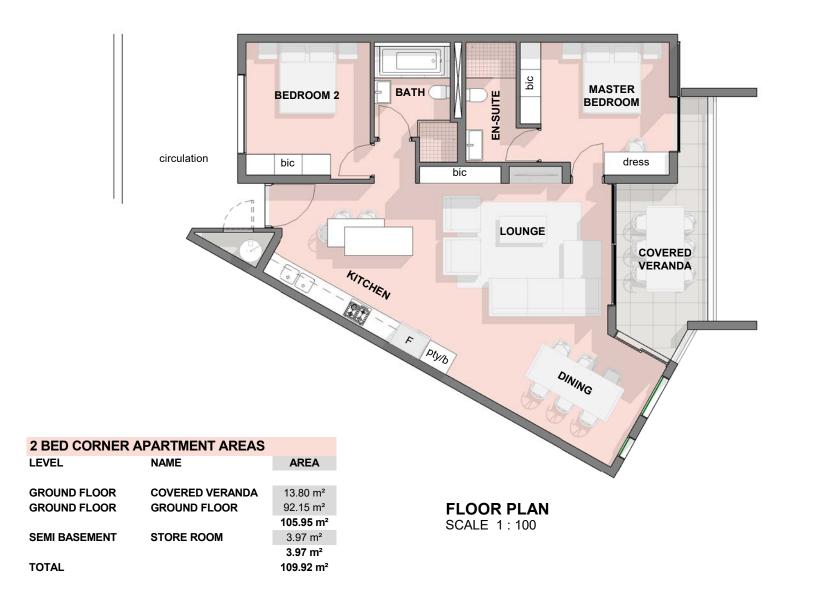

## **UNIT FEATURES:**

## KITCHEN:

- Built in Kitchen (excl. fridge)
- Island Unit
- Double sink
- Gas hob & oven
- Pantry cupboard
- Broom cupboard

#### MASTER BEDROOM:

- Built in cupboard
- Dressing table

## **EN-SUITE BATHROOM**

- WC
- Frameless glass shower
- Vanity

#### BEDROOM 2:

- Built in cupboard

#### BATHROOM 2:

- WC
- Frameless glass shower
- Built in bath
- Vanity

# GENERAL:

- Storage/Linen cupboard
- Ironmongery
- Sanitaryware

2 BEDROOM CORNER APARTMENT

1:100

JOB NO: DRAWN BY: IMR
DATE: 2018/05/10 13:05:44
WEBSITE: www.bloc.archi

Www.bloc.archi studio@bloc.archi TEL: +27(0)31 566 3320