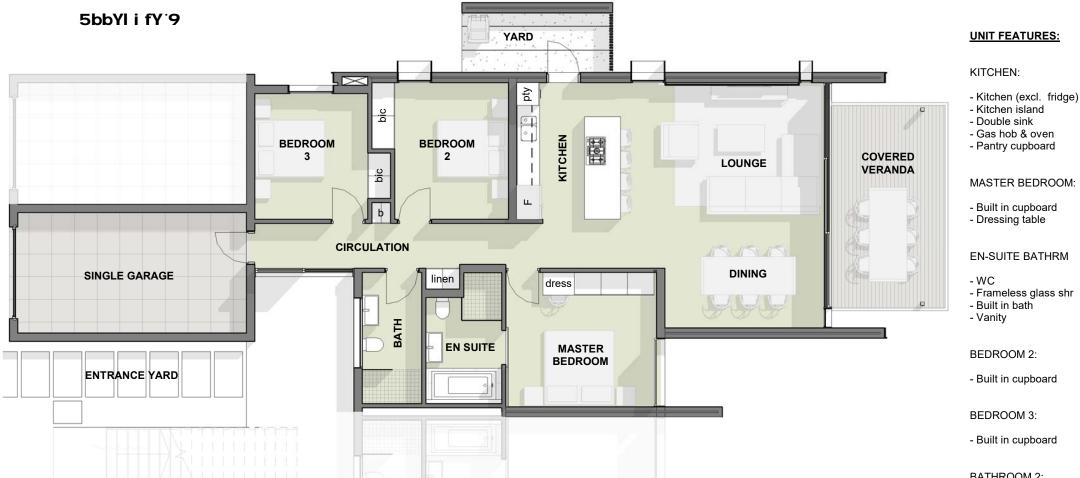

## **3 BED VILLA UNIT AREAS**

**LEVEL** NAME **AREA** 01 GROUND FLOOR **GARAGE** 21.41 m<sup>2</sup> **01 GROUND FLOOR** 113.71 m<sup>2</sup> **GROUND FLOOR 01 GROUND FLOOR VERANDA** 16.65 m<sup>2</sup> 151.77 m<sup>2</sup> **TOTAL** 151.77 m<sup>2</sup>

- Double sink - Gas hob & oven - Pantry cupboard MASTER BEDROOM: - Built in cupboard - Dressing table **EN-SUITE BATHRM** - WC - Frameless glass shr - Built in bath - Vanity BEDROOM 2: - Built in cupboard BEDROOM 3: - Built in cupboard BATHROOM 2:

- WC

- Frameless glass shr

- Vanity

GENERAL:

- Storage/Linen cbd

- Broom cupboard

- Ironmongery

- Sanitaryware