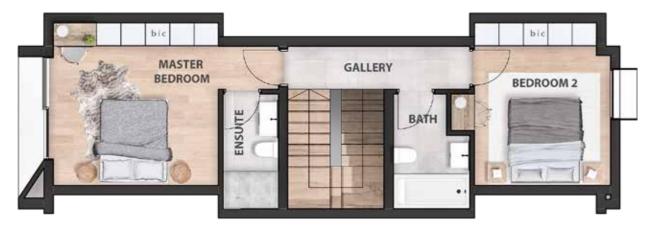

# 2-BEDROOM CONDO (MAHOGANY)

FIRST FLOOR

SECOND FLOOR

## **CONDO BREAKDOWN**

2-BEDROOM

2-BATHROOM

**PARKING** /GARAGE

\*SUBJECT TO UNIT SELECTED

### **SCHEDULE OF AREAS**

Unit area 93.8M<sup>2</sup> 6.8M<sup>2</sup>Entrance terrace  $10.5M^{2}$ Terrace

**TOTAL** 111.1M<sup>2</sup>