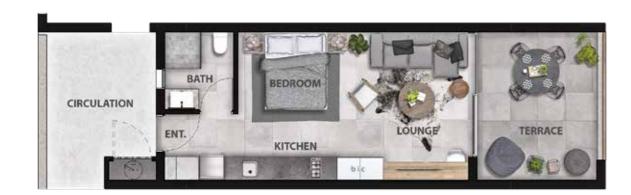

# STUDIO APARTMENT (FEVER)

## STUDIO BREAKDOWN

**STUDIO** 

1-BATHROOM

**PARKING** /GARAGE

**STORAGE** 

\*SUBJECT TO UNIT SELECTED

## **SCHEDULE OF AREAS**

Unit area Covered terrace Storeroom

32.8M<sup>2</sup>  $13.0M^{2}$  $4.0M^{2}$ 

**TOTAL** 

49.8M<sup>2</sup>