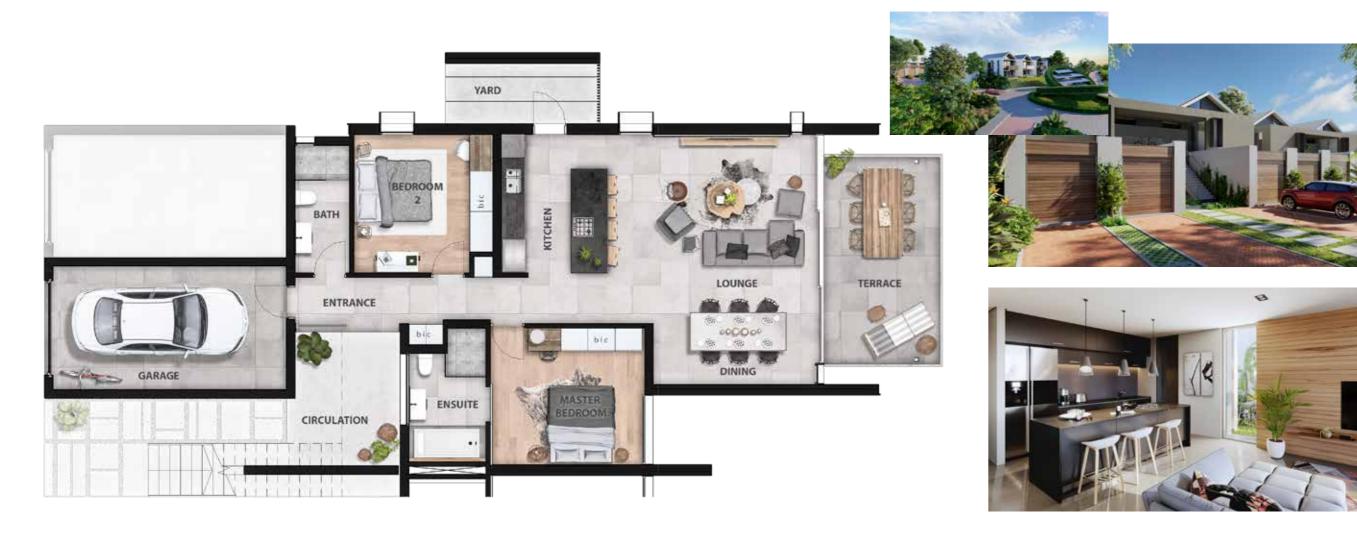

# 2-BEDROOM VILLA

## **VILLA BREAKDOWN**

2-BEDROOM

2-BATHROOM

PARKING /GARAGE

\*SUBJECT TO UNIT SELECTED

Unit area Terrace Single garage 100.2M<sup>2</sup> 16.6M<sup>2</sup> 21.4M<sup>2</sup>

**TOTAL** 

138.2M<sup>2</sup>