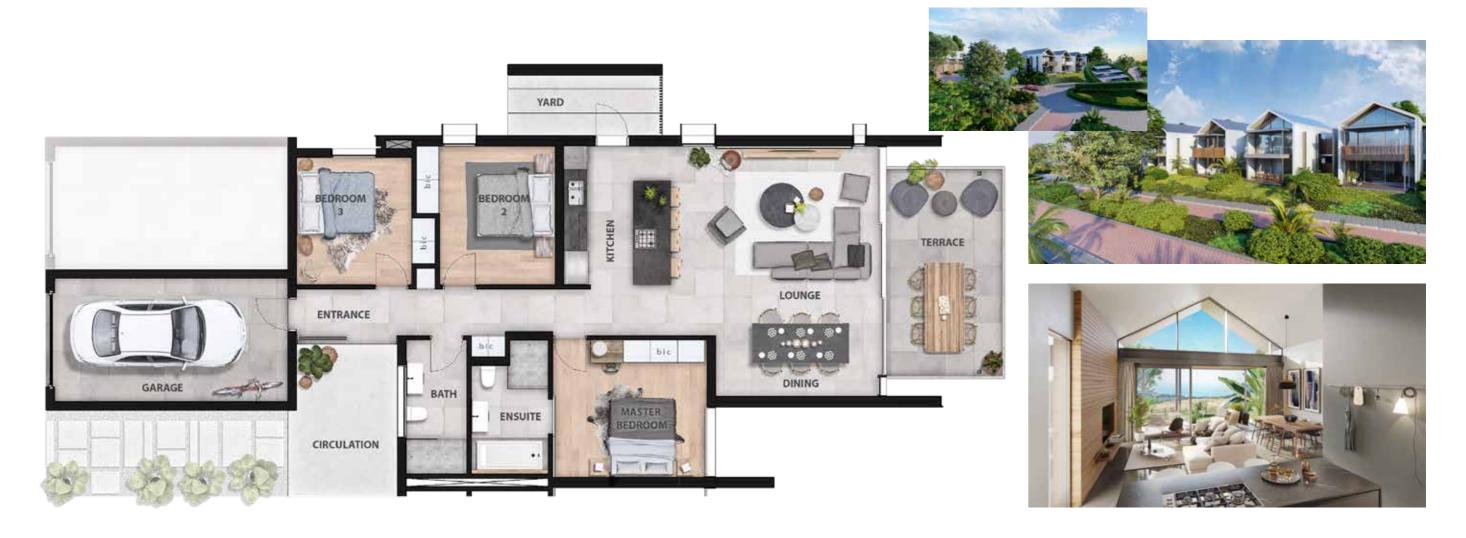

# 3-BEDROOM VILLA

## **VILLA BREAKDOWN**

## SCHEDULE OF AREAS

3-BEDROOM

2-BATHROOM

PARKING /GARAGE

\*SUBJECT TO UNIT SELECTED

Unit area Terrace Single garage 113.7M<sup>2</sup> 16.6M<sup>2</sup> 21.4M<sup>2</sup>

**TOTAL** 

151.7M<sup>2</sup>