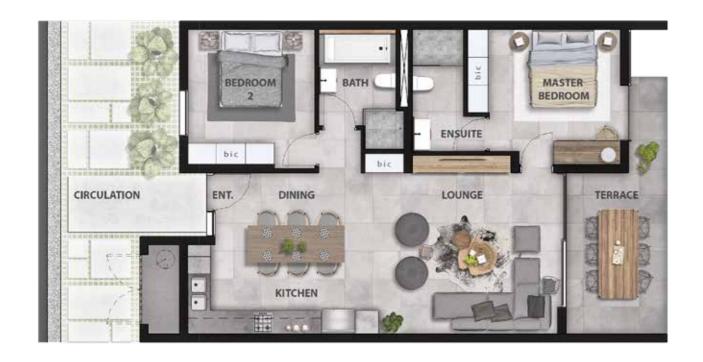

# 2-BEDROOM APARTMENT (MAHOGANY)

### **APARTMENT BREAKDOWN**

2-BATHROOM

PARKING /GARAGE

\*SUBJECT TO UNIT SELECTED

### **SCHEDULE OF AREAS**

Unit area 83.4M²
Covered terrace 13.0M²
Single garage 23.3M²

TOTAL 119.7M<sup>2</sup>