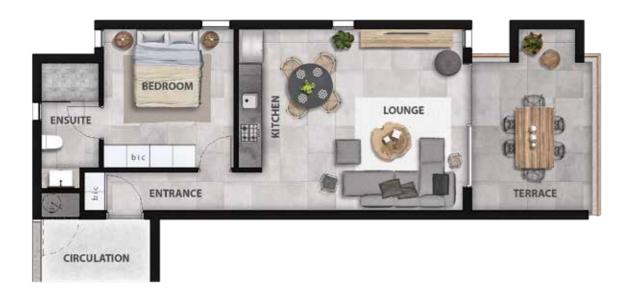

# 1-BEDROOM APARTMENT (FEVER)

## **APARTMENT BREAKDOWN**

1-BATHROOM

PARKING /GARAGE

**STORAGE** 

\*SUBJECT TO UNIT SELECTED

## **SCHEDULE OF AREAS**

Unit area 53.6M²
Covered terrace 16.4M²
Storeroom 4.0M²

**TOTAL 74.0**M<sup>2</sup>