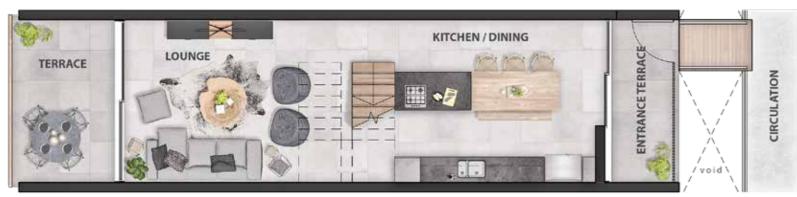

# 2-BEDROOM CONDO (MAHOGANY)

FIRST FLOOR

SECOND FLOOR

## **CONDO BREAKDOWN**

2-BEDROOM

2-BATHROOM

**PARKING** /GARAGE

\*SUBJECT TO UNIT SELECTED

### **SCHEDULE OF AREAS**

Unit area 93.8M<sup>2</sup> 6.8M<sup>2</sup>Entrance terrace  $10.5M^{2}$ Terrace

**TOTAL** 111.1M<sup>2</sup>