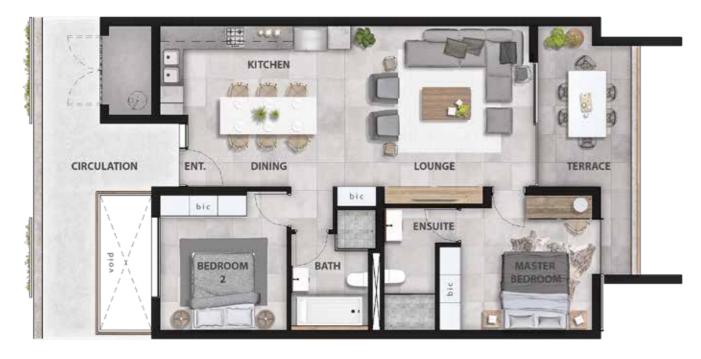

# 2-BEDROOM APARTMENT (FEVER)

### **APARTMENT BREAKDOWN**

2-BATHROOM

PARKING /GARAGE

**STORAGE** 

\*SUBJECT TO UNIT SELECTED

### **SCHEDULE OF AREAS**

Unit area 83.4M²
Covered terrace 12.9M²
Storeroom 4.0M²

TOTAL 100.3M<sup>2</sup>