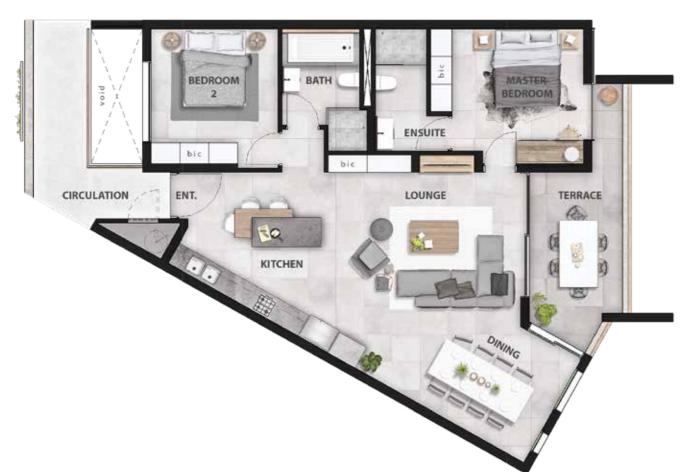

# 2-BEDROOM APARTMENT (FEVER) CORNER

### **APARTMENT BREAKDOWN**

### **SCHEDULE OF AREAS**

2-BEDROOM

2-BATHROOM

PARKING /GARAGE

**STORAGE** 

F TO

Unit area 92.2M²
Covered terrace 13.8M²
Storeroom 4.0M²

TOTAL 110.0M<sup>2</sup>

\*SUBJECT TO UNIT SELECTED